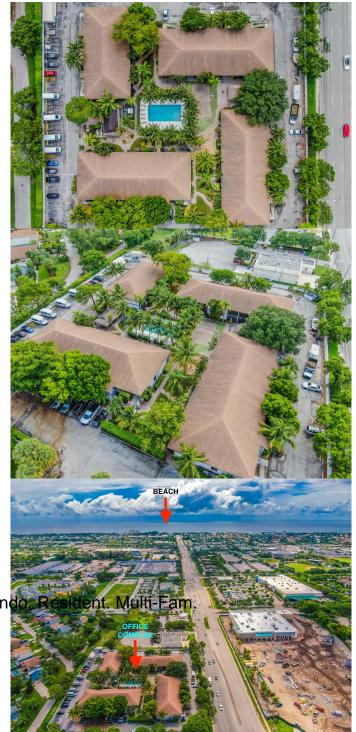

## \$7,900,000

Bedroom, Bathroom, Commercial on 4 Acres

SOUTHRIDGE CONDOS, Delray Beach, FL

INVESTORS' DELIGHT! Fantastic opportunity to purchase a fabulous condo complex with 38 units, completely renovated! In the heart of booming Delray this fully occupied complex features gated security, a pool and volleyball court and each unit is 962 sq. ft. Each unit has 2 beds and 2 baths!

## **Community Information**

Address 705-711 Linton Blvd #a101

Area 4370

Subdivision SOUTHRIDGE CONDOS

City Delray Beach
County Palm Beach

State FL

Zip Code 33444

# of Stories 2

**Exterior** 

Lot Description 38 RENOVATED CONDOS

Roof Comp Shingle

**Additional Information** 

Date Listed June 23rd, 2019

Days on Market 1791
Zoning RM(cit

**Listing Details** 